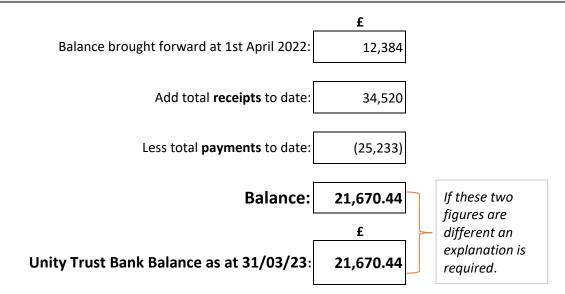

# Receipts for the period 1st April 2022 to 31st March 2023.

| Ва         | ank        |                                            |                 | Inc          | ome Strea      |                 |           |        |
|------------|------------|--------------------------------------------|-----------------|--------------|----------------|-----------------|-----------|--------|
| Date       | Reference  | Details                                    | RVBC<br>Precept | VAT<br>Repay | RVBC<br>Grants | Other<br>Grants | Sundry    | Totals |
| 04/04/2022 | 00204582   | RVBC - 2022/23 precept                     | 21,000          |              |                |                 |           | 21,000 |
| 03/06/2022 | Unity Bank | Balance as at 03/06/2022                   |                 |              |                |                 | 100.00    | 100    |
| 15/09/2022 | HMRC VTR   | VAT Repayment                              |                 | 1,084.00     |                |                 |           | 1,084  |
| 10/10/2022 | accy049379 | Concurrent Grant                           |                 |              | 915.00         |                 |           | 915    |
| 14/10/2022 | AP 2806765 | Bio Diversity Grant from LCC               |                 |              |                | 300.00          |           | 300    |
| 24/10/2022 |            | Cllr E. Kinder (duplicate payment)         |                 |              |                |                 | 40.16     | 40     |
| 01/11/2022 |            | Oaklea Garden Services (duplicate payment) |                 |              |                |                 | 101.25    | 101    |
| 01/11/2022 |            | Barrow Action Group (ring-fenced donation) |                 |              | _              |                 | 10,979.11 | 10,979 |
|            |            | Total                                      | 21,000          | 1,084.00     | 915.00         | 300.00          | 11,220.52 | 34,520 |

| Da          | ates           |            | (DD) = Direct Debit (UB) = Unity Bank            | ebit (UB) = Unity Bank Administration Expenses |                 |                     |                   |                         |                   | Ame                   | nity Expe        | enses             |                    |        |        |           |
|-------------|----------------|------------|--------------------------------------------------|------------------------------------------------|-----------------|---------------------|-------------------|-------------------------|-------------------|-----------------------|------------------|-------------------|--------------------|--------|--------|-----------|
| CHQ<br>Stub | Bank<br>Recon. | CHQ<br>No. | Details                                          | Clerk<br>Salary                                | HMRC<br>Tax/NIC | Home Use & Expenses | General<br>Admin. | Website and IT Expenses | Other<br>Expenses | Ground<br>Maint. etc. | Playing<br>Field | Other<br>Expenses | Sundry<br>Expenses | BAG    | VAT    | Total     |
|             | 12/12/22       | UB         | Oaklea Gardening Services                        |                                                |                 |                     |                   |                         |                   | 56.25                 |                  |                   |                    |        |        | 56.25     |
|             | 12/12/22       | UB         | C Ball Forestry (tree felling)                   |                                                |                 |                     |                   |                         |                   | 400.00                |                  |                   |                    |        | 80.00  | 480.00    |
|             | 12/12/22       | UB         | Donation to Barrow Brownies                      |                                                |                 |                     |                   |                         |                   |                       |                  |                   | 100.00             |        |        | 100.00    |
|             | 12/12/22       | UB         | Whalley Educational Foundation (Meeting Room)    |                                                |                 |                     |                   |                         | 26.00             |                       |                  |                   |                    |        |        | 26.00     |
|             | 30/12/22       | UB         | Clerk: 3 months salary                           | 1,872.00                                       |                 |                     |                   |                         |                   |                       |                  |                   |                    |        |        | 1,872.00  |
|             | 31/12/22       | UB         | UB Service Charge                                |                                                |                 |                     | 18.00             |                         |                   |                       |                  |                   |                    |        |        | 18.00     |
|             | 03/01/23       | DD         | Easy Web                                         |                                                |                 |                     |                   | 43.00                   |                   |                       |                  |                   |                    |        | 8.60   | 51.60     |
|             | 05/01/23       | UB         | HMRC Cumbernauld                                 |                                                | 476.97          |                     |                   |                         |                   |                       |                  |                   |                    |        |        | 476.97    |
|             | 18/01/23       | UB         | PM+M Payroll Services (three months)             |                                                |                 |                     | 27.75             |                         |                   |                       |                  |                   |                    |        | 5.55   | 33.30     |
|             | 01/02/23       | DD         | Easy Web                                         |                                                |                 |                     |                   | 43.00                   |                   |                       |                  |                   |                    |        | 8.60   | 51.60     |
|             | 10/02/23       | UB         | Whalley Educational Foundation (Meeting Room)    |                                                |                 |                     |                   |                         | 26.00             |                       |                  |                   |                    |        |        | 26.00     |
|             | 10/02/23       | UB         | PM+M Payroll Services (three months to April)    |                                                |                 |                     | 27.75             |                         |                   |                       |                  |                   |                    |        | 5.55   | 33.30     |
|             | 16/02/23       | UB         | RVBC Grounds Maintenance (annual payment)        |                                                |                 |                     |                   |                         |                   | 357.20                |                  |                   |                    |        | 71.44  | 428.64    |
|             | 21/02/23       | UB         | Coronation Bench - (BAC Funds)                   |                                                |                 |                     |                   |                         |                   |                       |                  |                   |                    | 620.00 | 40.00  | 660.00    |
|             | 01/03/23       | DD         | Easy Web                                         |                                                |                 |                     |                   | 43.00                   |                   |                       |                  |                   |                    |        | 8.60   | 51.60     |
|             | 22/03/23       | UB         | BHIB (Insurance)                                 |                                                |                 |                     |                   |                         | 777.39            |                       |                  |                   |                    |        |        | 777.39    |
|             | 22/03/23       | UB         | Cllr. D Chiappi (Gift for Jean Brown Retirement) |                                                |                 |                     |                   |                         |                   |                       |                  |                   | 99.97              |        |        | 99.97     |
|             | 22/03/23       | UB         | Dan's Lawn and Gardening Services (Contract)     |                                                |                 |                     |                   |                         |                   | 56.00                 |                  |                   |                    |        |        | 56.00     |
|             | 22/03/23       | UB         | Dan's Lawn and Gardening Services (Plants)       |                                                |                 |                     |                   |                         |                   | 25.49                 |                  |                   |                    |        |        | 25.49     |
|             | 22/02/23       | UB         | Clerk: 3 months salary                           | 1,872.00                                       |                 |                     |                   |                         |                   |                       |                  |                   |                    |        |        | 1,872.00  |
|             | 31/03/23       | UB         | UB Service Charge                                |                                                |                 |                     | 18.00             |                         |                   |                       |                  |                   |                    |        |        | 18.00     |
|             |                |            | TOTALS                                           | 9,196.80                                       | 1,859.73        | 688.27              | 238.50            | 521.99                  | 1,667.80          | 2,703.45              | 2,404.97         | 3,536.33          | 803.67             | 620.00 | 991.89 | 25,233.40 |